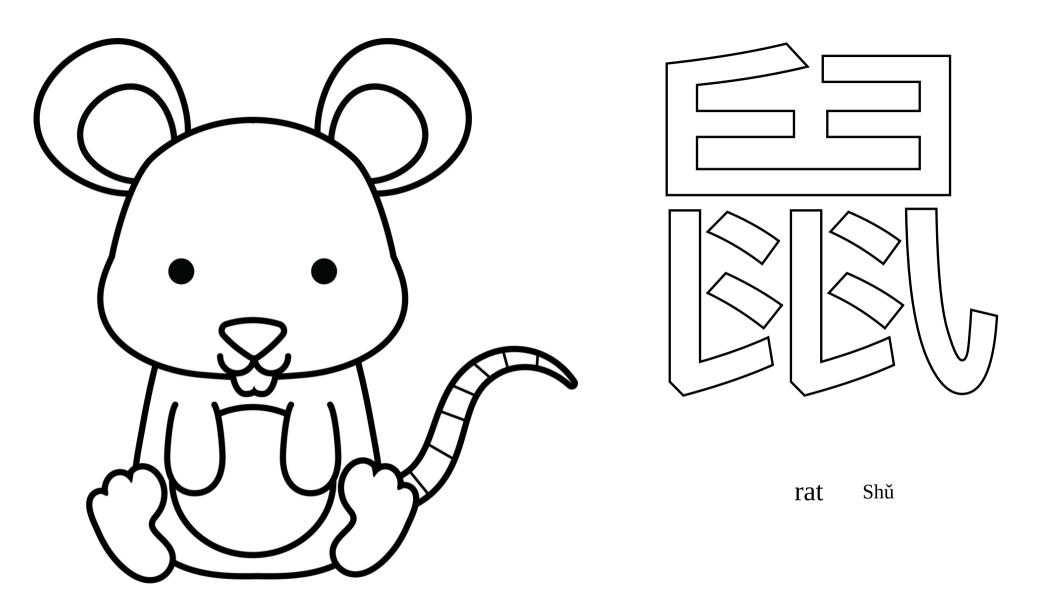

| PERSONALITY TRAITS: | animated, active, energetic. |  |
|---------------------|------------------------------|--|
| LUCKY NUMBERS :     | 2, 3, 7                      |  |
|                     |                              |  |