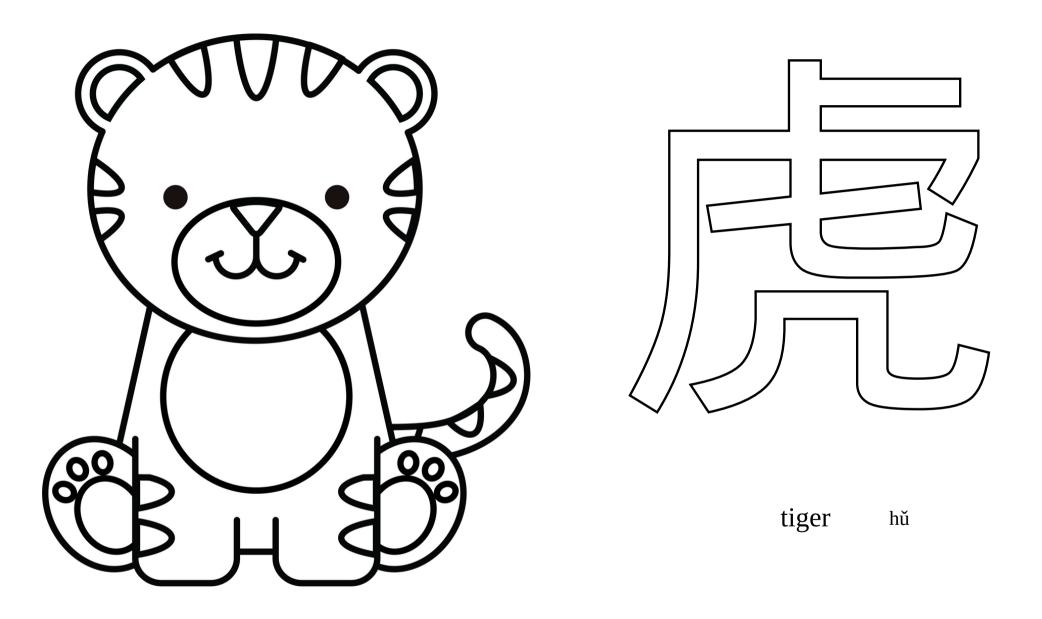

| PERSONALITY TRAITS: | diligent, dependable, strong, determined. |  |
|---------------------|-------------------------------------------|--|
| LUCKY NUMBERS :     | 1, 4                                      |  |
|                     |                                           |  |