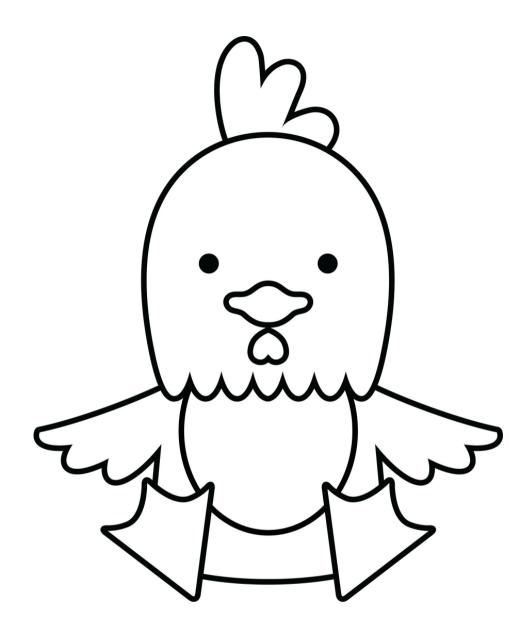

chicken jī

| PERSONALITY TRAITS: | observant, hardworking, courageous. |  |
|---------------------|-------------------------------------|--|
| LUCKY NUMBERS :     | 5, 7, 8                             |  |
| $\backslash$        |                                     |  |